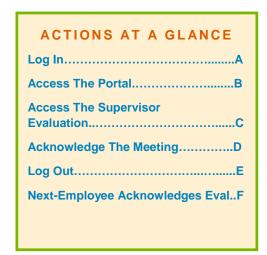

#### ►A) LOG-IN

Enter <a href="http://jobs.cofc.edu/hr/sso">http://jobs.cofc.edu/hr/sso</a> in a browser address bar

- Or log into mycharleston (my.cofc.edu)
  - Select Employee Tab
  - Look for PeopleAdmin under Quick Links

Log-in with the same name and password that you use to log into your computer

#### ▶B) ACCESS EMPLOYEE PORTAL

1. Go to
College of
Charleston
Employee

**Portal** 

#### ▶C) ACCESS THE SUPERVISOR EVALUATION UNDER YOUR ACTION ITEMS

1. Select
""Supervisor
Acknowledges
Evaluation"

**▶ D) ACKNOWLEDGE** 

1. Select

"Acknowledge" under the Blue Action Tab

### ▶E) LOG OUT

1. Select "Log Out"

## ▶F) NEXT STEP

 Employee will need to log in and acknowledge that the meeting has taken place