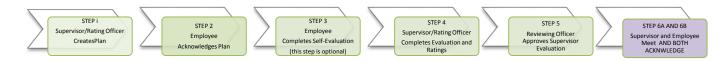

# Screen Shot Guide - Step 6A: Supervisor Acknowledges Evaluation

#### **► EVALUATION CYCLE**



#### ►A) LOG-IN

Enter <a href="http://jobs.cofc.edu/hr/sso">http://jobs.cofc.edu/hr/sso</a> in a browser address bar

- Or log into mycharleston (my.cofc.edu)
  - Select Employee Tab
  - Look for PeopleAdmin under Quick Links

Log-in with the same name and password that you use to log into your computer



#### ▶B) ACCESS EMPLOYEE PORTAL

1. Go to
College of
Charleston
Employee

**Portal** 



#### ▶C) ACCESS THE SUPERVISOR EVALUATION UNDER YOUR ACTION ITEMS

1. Select
""Supervisor
Acknowledges
Evaluation"



**▶ D) ACKNOWLEDGE** 

1. Select

"Acknowledge" under the Blue Action Tab



### ▶E) LOG OUT

1. Select "Log Out"



## ▶F) NEXT STEP

 Employee will need to log in and acknowledge that the meeting has taken place