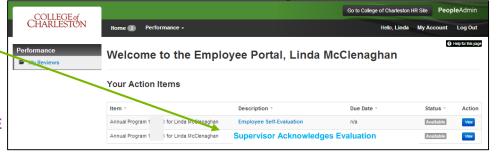

#### ▶C) ACCESS THE SUPERVISOR EVALUATION UNDER YOUR ACTION ITEMS

1. Select
""Supervisor
Acknowledges
Evaluation"

**▶ D) ACKNOWLEDGE** 

1. Select

"Acknowledge" under the Blue Action Tab