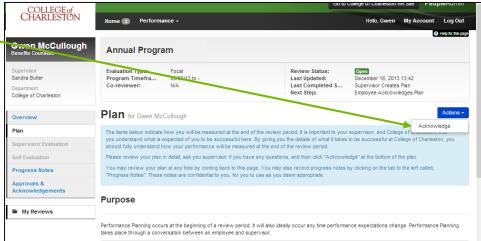

#### ▶C) ACCESS THE SUPERVISOR EVALUATION UNDER YOUR ACTION ITEMS

1. Select
""Supervisor
Acknowledges
Evaluation"

**▶ D) ACKNOWLEDGE** 

1. Select

"Acknowledge" under the Blue Action Tab