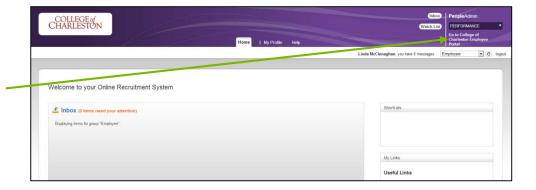

#### ▶B) ACCESS EMPLOYEE PORTAL

1. Go to
College of
Charleston
Employee

**Portal** 